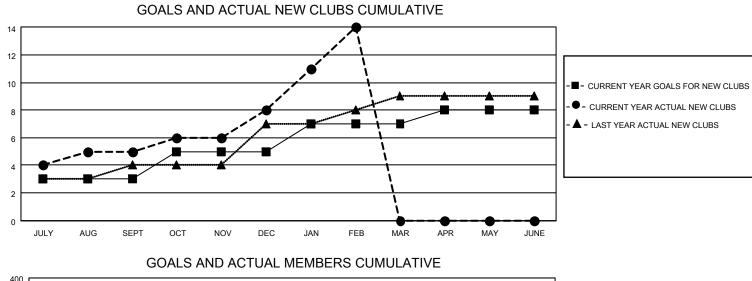

## LOCATION INDIA

District 322 E

Results as of: 2/28/2022

| Clubs                 |               |           |               | Members               |                         |                         |                                                    |
|-----------------------|---------------|-----------|---------------|-----------------------|-------------------------|-------------------------|----------------------------------------------------|
| RESULTS FOR 2021-2022 |               |           |               | RESULTS FOR 2021-2022 |                         |                         |                                                    |
| QUARTER               | NEW CLUB GOAL | NEW CLUBS | DROPPED CLUBS | QUARTER MEI           | MBER GROWTH NET<br>GOAL | MEMBER GROWTH<br>ACTUAL | DROPPED<br>MEMBERS ACTUAL<br>(including transfers) |
| JULY/AUG/SEPT         | 3             | 5         | 6             | JULY/AUG/SEPT         | 100                     | 228                     | 122                                                |
| OCT/NOV/DEC           | 2             | 3         | 5             | OCT/NOV/DEC           | 75                      | 135                     | 175                                                |
| JAN/FEB/MAR           | 2             | 6         | 0             | JAN/FEB/MAR           | 80                      | 213                     | 27                                                 |
| APR/MAY/JUNE          | 1             | 0         | 0             | APR/MAY/JUNE          | 120                     | 0                       | 0                                                  |