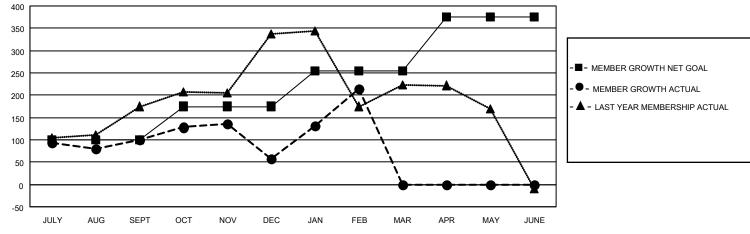

## LOCATION INDIA

District 322 E

Results as of: 2/28/2022

| Clubs                 |               |           |               | Members               |                         |                         |                                                    |
|-----------------------|---------------|-----------|---------------|-----------------------|-------------------------|-------------------------|----------------------------------------------------|
| RESULTS FOR 2021-2022 |               |           |               | RESULTS FOR 2021-2022 |                         |                         |                                                    |
| QUARTER               | NEW CLUB GOAL | NEW CLUBS | DROPPED CLUBS | QUARTER MEI           | MBER GROWTH NET<br>GOAL | MEMBER GROWTH<br>ACTUAL | DROPPED<br>MEMBERS ACTUAL<br>(including transfers) |
| JULY/AUG/SEPT         | 3             | 5         | 6             | JULY/AUG/SEPT         | 100                     | 228                     | 122                                                |
| OCT/NOV/DEC           | 2             | 3         | 5             | OCT/NOV/DEC           | 75                      | 135                     | 175                                                |
| JAN/FEB/MAR           | 2             | 6         | 0             | JAN/FEB/MAR           | 80                      | 213                     | 27                                                 |
| APR/MAY/JUNE          | 1             | 0         | 0             | APR/MAY/JUNE          | 120                     | 0                       | 0                                                  |